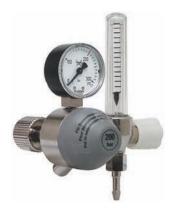

## Art. 6614

Pressure regulator with contents gauge and fitted flowmeter; integral safety valve. The flowmeter design ensures a clear reading of the delivered flow rate. Diaphragm made of Neoprene EFFBE; also available with teflon coated diaphragm upon request.

Connection: screw connector for cylinder hose connector 1/4", 3/8"
Gases: AR, C, DL, N, O, NH

| Art. Nr. 6614          | compressed air |
|------------------------|----------------|
| Inlet pressure (bar)   | 200            |
| Working pressure (bar) | 4,5 (preset    |
| Flow rate (I/min)      | 0-3            |
| . ,                    | 0-16           |
|                        | 0-32           |